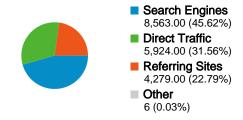

## All traffic sources sent a total of 18,772 visits

22.79% Referring Sites

45.62% Search Engines

### **Top Traffic Sources**

| Sources                       | Visits | % visits |
|-------------------------------|--------|----------|
| google (organic)              | 8,088  | 43.09%   |
| (direct) ((none))             | 5,924  | 31.56%   |
| answers.yahoo.com (referral)  | 1,084  | 5.77%    |
| animorphsforum.com (referral) | 529    | 2.82%    |
| chat.animorphsforum.com       | 436    | 2.32%    |