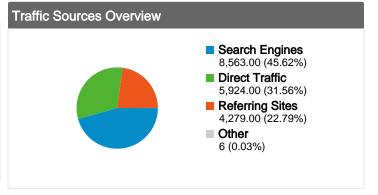

## All traffic sources sent a total of 18,772 visits

22.79% Referring Sites

45.62% Search Engines

### **Top Traffic Sources**

| Sources                       | Visits | % visits |
|-------------------------------|--------|----------|
| google (organic)              | 8,088  | 43.09%   |
| (direct) ((none))             | 5,924  | 31.56%   |
| answers.yahoo.com (referral)  | 1,084  | 5.77%    |
| animorphsforum.com (referral) | 529    | 2.82%    |
| chat.animorphsforum.com       | 436    | 2.32%    |