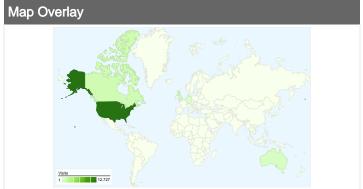

# 18,772 visits came from 105 countries/territories

| Site Usage                                      |                                                  |                         |                                                                                |                   |                        |                                                      |  |
|-------------------------------------------------|--------------------------------------------------|-------------------------|--------------------------------------------------------------------------------|-------------------|------------------------|------------------------------------------------------|--|
| Visits<br>18,772<br>% of Site Total:<br>100.00% | Pages/Visit<br>9.27<br>Site Avg:<br>9.27 (0.00%) | <b>00:11:</b> Site Avg: | Avg. Time on Site 00:11:30 Site Avg: 00:11:30 (0.00%) Site Avg: 25.22% (0.11%) |                   | <b>30.77</b> Site Avg: | Bounce Rate<br>30.77%<br>Site Avg:<br>30.77% (0.00%) |  |
| Country/Territory                               |                                                  | Visits                  | Pages/Visit                                                                    | Avg. Time on Site | % New Visits           | Bounce Rate                                          |  |
| United States                                   |                                                  | 12,727                  | 9.59                                                                           | 00:11:50          | 23.48%                 | 30.41%                                               |  |
| Canada                                          |                                                  | 1,256                   | 10.43                                                                          | 00:10:33          | 24.12%                 | 25.16%                                               |  |
| United Kingdom                                  |                                                  | 927                     | 13.61                                                                          | 00:17:16          | 19.53%                 | 23.30%                                               |  |
| Australia                                       |                                                  | 684                     | 5.40                                                                           | 00:09:28          | 28.36%                 | 36.55%                                               |  |
| Germany                                         |                                                  | 365                     | 9.67                                                                           | 00:20:24          | 14.79%                 | 43.84%                                               |  |
| France                                          |                                                  | 243                     | 12.67                                                                          | 00:22:31          | 14.40%                 | 18.11%                                               |  |
| India                                           |                                                  | 238                     | 6.84                                                                           | 00:05:46          | 44.12%                 | 25.63%                                               |  |
| Singapore                                       |                                                  | 200                     | 5.50                                                                           | 00:04:43          | 16.00%                 | 37.00%                                               |  |
| New Zealand                                     |                                                  | 179                     | 4.84                                                                           | 00:02:52          | 23.46%                 | 34.08%                                               |  |