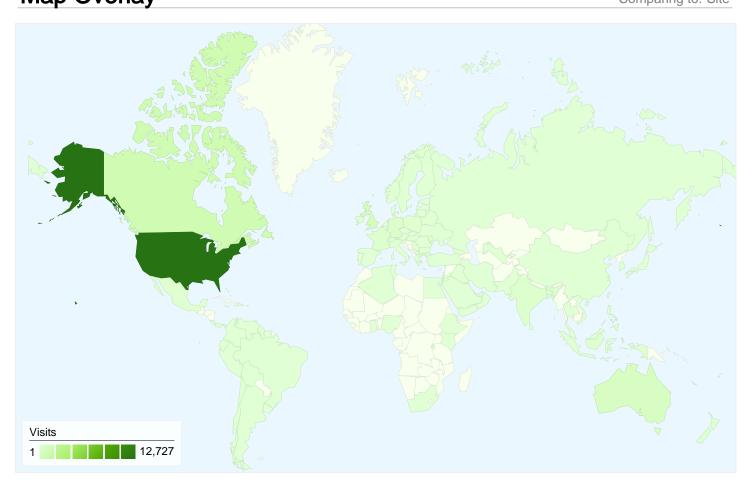

# 18,772 visits came from 105 countries/territories

| Site Usage                                      |                                                  |                         |                                                                                |                   |                        |                                                      |  |
|-------------------------------------------------|--------------------------------------------------|-------------------------|--------------------------------------------------------------------------------|-------------------|------------------------|------------------------------------------------------|--|
| Visits<br>18,772<br>% of Site Total:<br>100.00% | Pages/Visit<br>9.27<br>Site Avg:<br>9.27 (0.00%) | <b>00:11:</b> Site Avg: | Avg. Time on Site 00:11:30 Site Avg: 00:11:30 (0.00%) Site Avg: 25.22% (0.11%) |                   | <b>30.77</b> Site Avg: | Bounce Rate<br>30.77%<br>Site Avg:<br>30.77% (0.00%) |  |
| Country/Territory                               |                                                  | Visits                  | Pages/Visit                                                                    | Avg. Time on Site | % New Visits           | Bounce Rate                                          |  |
| United States                                   |                                                  | 12,727                  | 9.59                                                                           | 00:11:50          | 23.48%                 | 30.41%                                               |  |
| Canada                                          |                                                  | 1,256                   | 10.43                                                                          | 00:10:33          | 24.12%                 | 25.16%                                               |  |
| United Kingdom                                  |                                                  | 927                     | 13.61                                                                          | 00:17:16          | 19.53%                 | 23.30%                                               |  |
| Australia                                       |                                                  | 684                     | 5.40                                                                           | 00:09:28          | 28.36%                 | 36.55%                                               |  |
| Germany                                         |                                                  | 365                     | 9.67                                                                           | 00:20:24          | 14.79%                 | 43.84%                                               |  |
| France                                          |                                                  | 243                     | 12.67                                                                          | 00:22:31          | 14.40%                 | 18.11%                                               |  |
| India                                           |                                                  | 238                     | 6.84                                                                           | 00:05:46          | 44.12%                 | 25.63%                                               |  |
| Singapore                                       |                                                  | 200                     | 5.50                                                                           | 00:04:43          | 16.00%                 | 37.00%                                               |  |
| New Zealand                                     |                                                  | 179                     | 4.84                                                                           | 00:02:52          | 23.46%                 | 34.08%                                               |  |

| United Arab Emirates | 135 | 11.84 | 00:12:29 | 10.37% | 15.56%        |
|----------------------|-----|-------|----------|--------|---------------|
|                      |     |       |          |        | 1 - 10 of 105 |